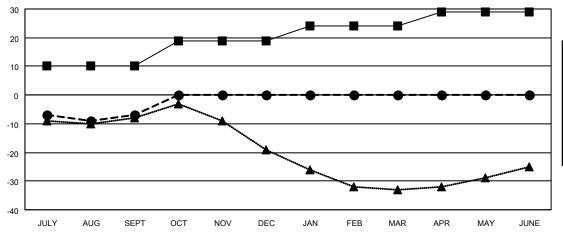

| Members               |                          |                           |                                              |  |  |  |  |
|-----------------------|--------------------------|---------------------------|----------------------------------------------|--|--|--|--|
| RESULTS FOR 2021-2022 |                          |                           |                                              |  |  |  |  |
| QUARTER               | MEMBER GROWTH NE<br>GOAL | T MEMBER GROWTH<br>ACTUAL | DROPPED MEMBERS ACTUAL (including transfers) |  |  |  |  |
| JULY/AUG/SE           | EPT 10                   | 13                        | 20                                           |  |  |  |  |
| OCT/NOV/DE            | C 9                      | 0                         | 0                                            |  |  |  |  |
| JAN/FEB/MAF           | ₹ 5                      | 0                         | 0                                            |  |  |  |  |
| APR/MAY/JUI           | NE 5                     | 0                         | 0                                            |  |  |  |  |

## **GOALS AND ACTUAL MEMBERS CUMULATIVE**

| <b>I</b> - | MEMBER | <b>GROWTH</b> | NET | GOAL |
|------------|--------|---------------|-----|------|
|            |        |               |     |      |

- MEMBER GROWTH ACTUAL
- ▲ LAST YEAR MEMBERSHIP ACTUAL

| DROPPED MEMBERS |    |
|-----------------|----|
| DECEASED        | 2  |
| CLUB CANCELLED  | 0  |
| OTHER           | 18 |
| TOTAL           | 20 |