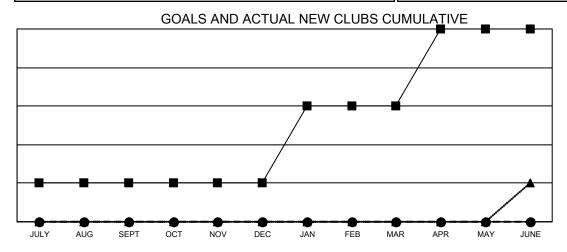

## Multiple District 40

**LOCATION: NEW MEXICO** 

| Clubs                 |               |           |               |  |  |  |  |  |
|-----------------------|---------------|-----------|---------------|--|--|--|--|--|
| RESULTS FOR 2021-2022 |               |           |               |  |  |  |  |  |
| QUARTER               | NEW CLUB GOAL | NEW CLUBS | DROPPED CLUBS |  |  |  |  |  |
| JULY/AUG/SEPT         | 1             | 0         | 0             |  |  |  |  |  |
| OCT/NOV/DEC           | 0             | 0         | 0             |  |  |  |  |  |
| JAN/FEB/MAR           | 2             | 0         | 0             |  |  |  |  |  |
| APR/MAY/JUNE          | 2             | 0         | 0             |  |  |  |  |  |

- CURRENT YEAR GOALS FOR NEW CLUBS
- ● CURRENT YEAR ACTUAL NEW CLUBS
- ▲ LAST YEAR ACTUAL NEW CLUBS

DROPPED CLUBS: 0

8 CLUBS OF 50 ADDED 1 OR MORE NEW MEMBERS

CLICK HERE FOR CUMULATIVE
MEMBERSHIP DATA

 GENDER DISTRIBUTION

 MALE
 540 (59.41%)

 FEMALE
 369 (40.59%)

 NON BINARY
 0 (0.00%)

PREFER NOT TO ANSWER 0 (0.00%)